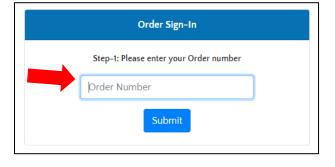

How to View Transcript Request Status

Step 1

Go to www.transcriptsplus.net/order

- 2. Select "Check the Status of My Order Self-ServicePlus™"
- 3. Type in "Order Number"
- 4. Enter "Student ID" (Banner ID not High School ID) or "Social Security Number"
- 5. Select "Check My Status"

Step 3