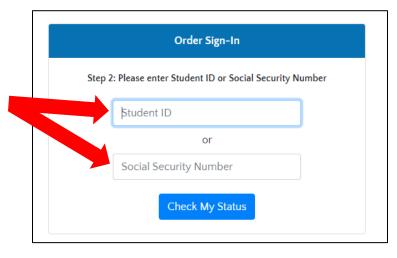

How to View Transcript Request Status

Step 1

Go to www.transcriptsplus.net/order

- 2. Select "Check the Status of My Order Self-ServicePlus™"
- 3. Type in "Order Number"
- 4. Enter "Student ID" (Banner ID not High School ID) or "Social Security Number"
- 5. Select "Check My Status"

# Step 2

Step 4

Step 5

\*\*Many of our email messages will also contain a direct link to our Self-ServicePlus™ web application. Simply click the link in the email and you will be shown the status of your order.\*\*