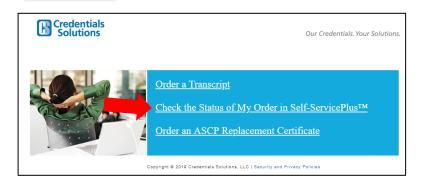

How to View Transcript Request Status

Step 1

Go to www.transcriptsplus.net/order

- 2. Select "Check the Status of My Order Self-ServicePlus™"
- 3. Type in "Order Number"
- 4. Enter "Student ID" (Banner ID not High School ID) or "Social Security Number"
- 5. Select "Check My Status"